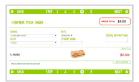

Follow steps 1 to 3 to build your sub and add any drinks or sides – remember to select the ingredients you want on the sub.

Confirm your order and pay via Credit Card.

Credit card payment only is accepted