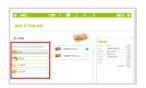

Follow steps 1 to 3 to build your sub and add any drinks or sides – remember to select the ingredients you want on the sub.

Confirm your order and pay via Credit Card.

Credit card payment only is accepted