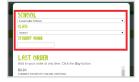

### STEP BY STEP GUIDE FOR ONLINE ORDERING

Visit www.subway.co.nz/schools and select SUBWAY® School Lunch Programme.

Either create an account or login by following the prompts.

Select your school and complete the 'student name' and 'class' fields. You can then choose to start a New Order or choose a favourite order from the list.