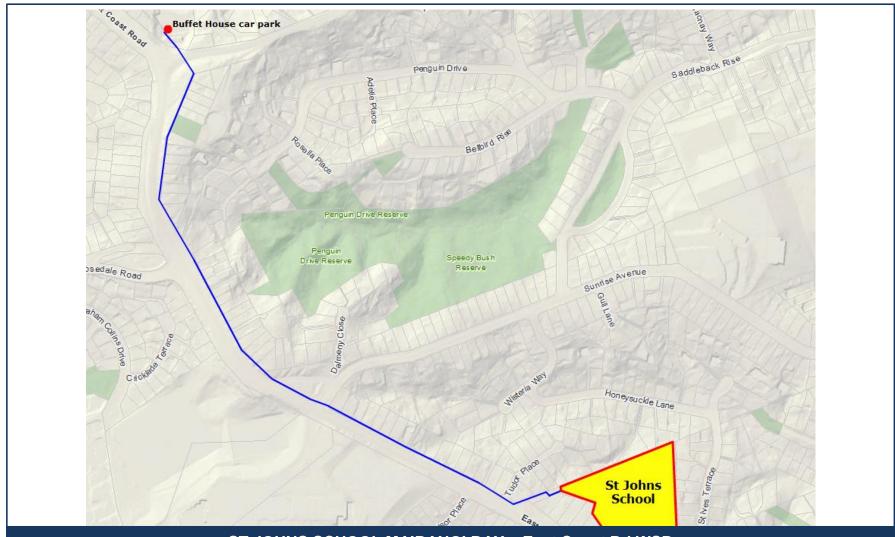

ST JOHNS SCHOOL MAIRANGI BAY - East Coast Rd WSB

October 2013

The information provided in this map is intended to be general information only. The plan is provided on the sole basis that Auckland Transport accepts no responsibility and liability with relation to any claim whatsoever for it content or any error or omission in it, and excludes all responsibility and liability with relation to any claim whatsoever (including without limitation for contributory negligence by Auckland Transport) arising from the use of this plan. Actual locations of any pipes or services shown on this plan should be physically verified onsite prior to design or construction. Any damage to any of the pipes or services specified in this plan is the sole responsibility of the person damaging the pipes or services, whether or not Auckland transports plans are accurate, and Auckland Transport will seek to recover the cost of repairing any such damage to pipes or services from any such person.