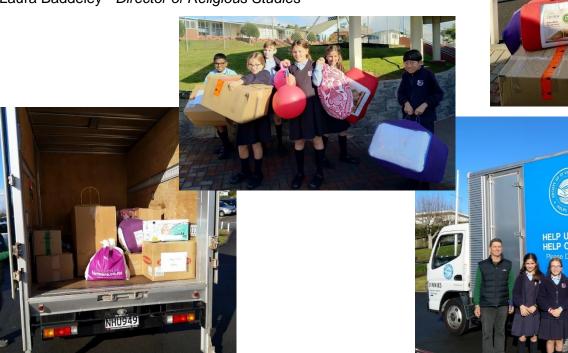

# St. Vincent de Paul Toy & Clothing collection

During the last week of Term Two we were blown away with the response we had to our St. Vincent de Paul collection. The Young MacKillops helped load a van with boxes and boxes of warm clothing, bedding, baby items and toys. Thank you for your generosity, it really will make a difference in the lives of those who need it.

A generous person will prosper; whoever refreshes others will be refreshed. - Proverbs 11:25

Ngā mihi,

Laura Baddeley - Director of Religious Studies