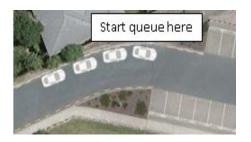

# THE QUEUE

- If you arrive at school prior to 2.45pm, and the circle is full, and you are not parking, stop and queue just before the car parks begin.
- The car park is usually mostly full by 2.45pm. Once all parking sports are full waiting cars may move up to the circle
- No pushing in/cutting in front of first car in queue unless parking.
- Those in the queue, please keep in mind those queued right back to the entrance so move forward as soon as is appropriate.