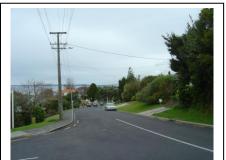

For short term drop off and pick up of children, parents are asked to use the School Carpark or the school side of St. Ives, Penzance or

3. Hastings Roads.

Hastings Road

Penzance Road

St. Ives Terrace

Children are not allowed in the carparks unless accompanied by an adult.

CHURCH CARPARK

Children wait by the church and must be collected from there.

PENZANCE / HASTINGS / ST IVES

Children wait at Penzance Road front gate and must be

collected from there.

**SCHOOL CARPARK** 

Children will wait in the carpark shelter.