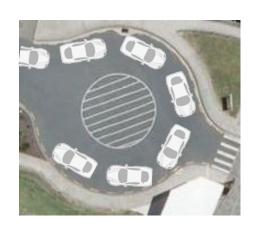

# THE CIRCLE

- There is space for 6 cars in the circle. Cars are to move forward to fill all 6 spaces.
- You may not park and exit your vehicle if in the circle area.
- As cars leave the circle, move forward to the front of the circle; It should always be full.
- 'After School Care' vans park in a parking space while waiting for the children.