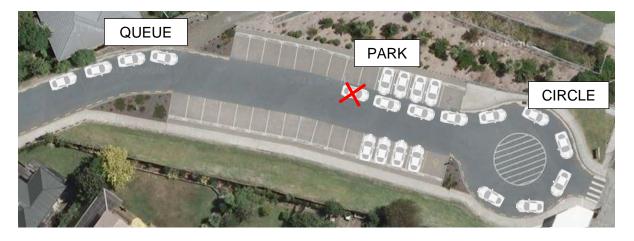

# SCHOOL CAR PARK AFTER SCHOOL PROCEDURES

# THE CIRCLE

- There is space for 6 cars in the circle. Cars are to move forward to fill all 6 spaces.
- You may not park and exit your vehicle if in the circle area.
- As cars leave the circle, move forward to the front of the circle; It should always be full.
- 'After School Care' vans park in a parking space while waiting for the children.

# **PARKING**

- It's best to arrive at school between 2.30 2.45pm if you wish to park.
- Fill car parks from the top (near circle) back. Do not leave gaps, as these will be difficult for others to access once the queue moves into the car park.
- If you arrive at school after 2.45pm and all spaces are full, please join the queue, or find alternative parking.

# THE QUEUE

- If you arrive at school prior to 2.45pm, and the circle is full, and you are not parking, stop and queue just before the car parks begin.
- The car park is usually mostly full by 2.45pm. Once all parking sports are full waiting cars may move up to the circle
- No pushing in/cutting in front of first car in queue unless parking.
- Those in the queue, please keep in mind those queued right back to the entrance so move forward as soon as is appropriate.