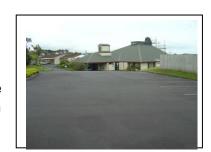

# **CARPARKING AT ST. JOHN'S SCHOOL**

There are three alternative carpark areas for you to use.

1.

**SCHOOL CARPARK** 

Access via
East Coast Road going
down the hill from
Rangitoto College

CHURCH CARPARK Access via Hastings Road