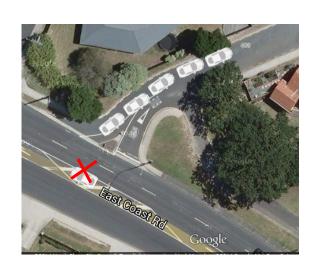

- If the queue is right out to the entrance,
   please consider looking for alternative parking elsewhere
   to minimize the blocking of traffic coming down the hill.
- Do not use the right turn into the drive if driving north up East Coast Road if cars are already queued up to the entrance as this blocks the vision of those trying to exit.